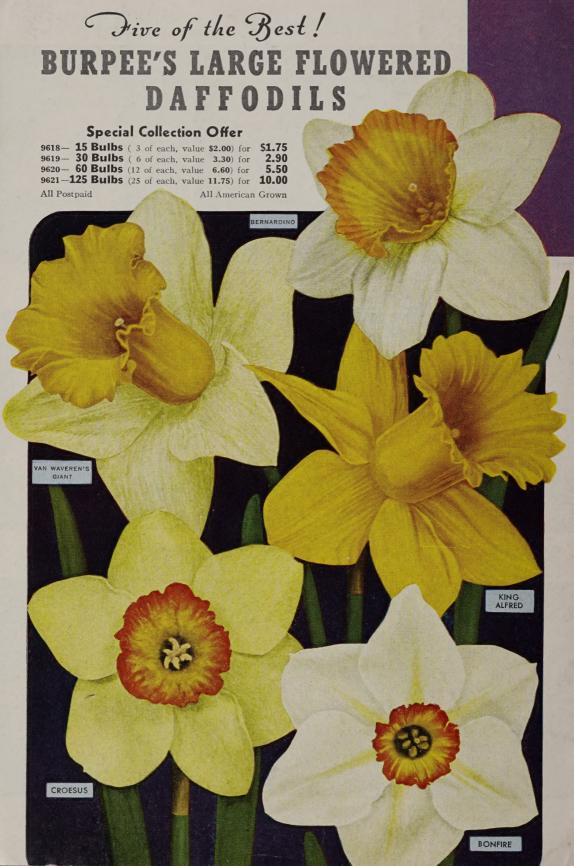

for 40¢; 12 for \$1.30; 100 for \$9.50.



9402 Aerolite

Giant, graceful, spicy scented flowers on strong stems. One of the longest lasting in the garden or when cut. 3 for  $55 \notin$ ; 12 for \$2.00; 100 for \$14.00.



9479 Single Jonquil

The true old-fashioned sweet-scented Jonquil, with the fragrance of the honey locust. 3 to 8 small flowers to a stem. 3 for  $30 \, \varepsilon$ ; 12 for  $95 \, \varepsilon$ ; 100 for \$7.00.



9552 Beat All
Incomparabilis. Large, perfectly formed flowers; gorgeous combination of colorings, showing best if grown in partial shade.
3 for 45¢; 12 for \$1.60; 100 for \$11.00.



9466 Orange Cup
Poetaz. Usually 6 to 8 delightfully scented flowers are borne to a stem; often 2
stems per bulb. Bright and showy.
3 for 40¢; 12 for \$1.30; 100 for \$9.50.